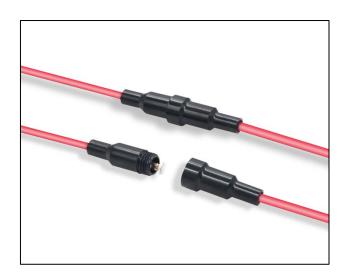

### **Product Characteristics**

| CompatibleFuses     | 5×20mm and 4.5x15mm                                                                                                                             |
|---------------------|-------------------------------------------------------------------------------------------------------------------------------------------------|
| Electrical          | This fuseholder, part number FH-02, is intended for use with 5 x 20mm & 4.5x15mm fuses. Maximum current ratings are 10amperes at 250v/350V/500V |
| Body                | Black Bakelite, UL94 V-0                                                                                                                        |
| Terminals           | Brass and Bright tin plated                                                                                                                     |
| Wire                | 16 Awg(Max.) size; Specific actual current.                                                                                                     |
| Lead Pull Test      | Will withstand 100N pull.                                                                                                                       |
| Ambient Temperature | -40°C to +105°C.                                                                                                                                |