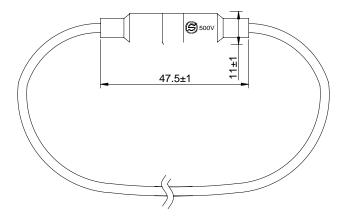

|
| Lead Pull Test      | Will withstand 100N pull.                                                                                                                       |
| Ambient Temperature | -40°C to +105°C.                                                                                                                                |

# Agency Approval

| Agency           | Agency File Number |
|------------------|--------------------|
| c <b>711</b> *us | E492347            |
| <u> </u>         | J 50455026         |

# Packaging

| Packaging Option | Quantity         |
|------------------|------------------|
| FH-02510000      | In bags (100PCS) |

# Part Numbering System



### Dimensions (mm)



Note:Mark according to actual voltage