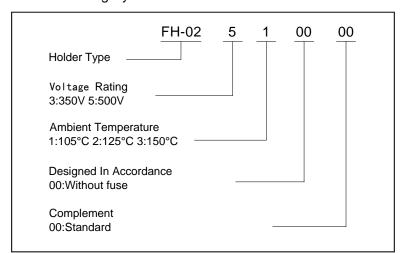

# Part Numbering System

# Packaging

| Packaging Option | Quantity         |
|------------------|------------------|
| FH-02510000      | In bags (100PCS) |