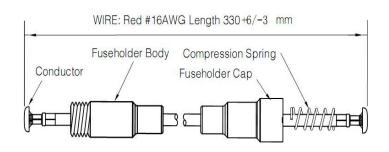

### **Product Characteristics**

| CompatibleFuses     | 5×20mm and 4.5x15mm                                                                                                                             |
|---------------------|-------------------------------------------------------------------------------------------------------------------------------------------------|
| Electrical          | This fuseholder, part number FH-02, is intended for use with 5 x 20mm & 4.5x15mm fuses. Maximum current ratings are 10amperes at 250v/350V/500V |
| Body                | Black Bakelite, UL94 V-0                                                                                                                        |
| Terminals           | Brass and Bright tin plated                                                                                                                     |
| Wire                | 16 Awg(Max.) size; Specific actual current.                                                                                                     |
| Lead Pull Test      | Will withstand 100N pull.                                                                                                                       |
| Ambient Temperature | -40°C to +105°C.                                                                                                                                |